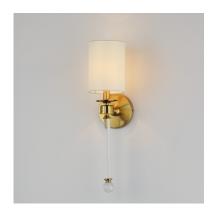

### PRODUCT DESCRIPTION

Unique and dramatic pendants are created using solid, Clear glass rods that fit into castings finished in Polished Nickel or Heritage Brass. The elongated forms are great for foyer spaces and stairways, while the sconces provide a chic accent to the space they are installed. Combining contemporary sleekness with classic styling, this collection complements a wide range of decor styles.

### **FINISHES OPTION**

Heritage (HR)

Polished Nickel (PN)

## GLASS

Clear CL

### MATERIAL

Steel, Glass, Fabric