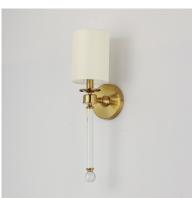

### PRODUCT DESCRIPTION

Unique and dramatic pendants are created using solid, Clear glass rods that fit into castings finished in Polished Nickel or Heritage Brass. The elongated forms are great for foyer spaces and stairways, while the sconces provide a chic accent to the space they are installed. Combining contemporary sleekness with classic styling, this collection complements a wide range of decor styles.

### **FINISHES OPTION**

Heritage (HR)

Polished Nickel (PN)

## GLASS

Clear CL

### MATERIAL

Steel, Glass, Fabric