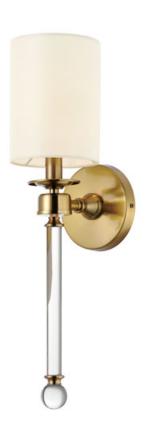

### PRODUCT DESCRIPTION

Unique and dramatic pendants are created using solid, Clear glass rods that fit into castings finished in Polished Nickel or Heritage Brass. The elongated forms are great for foyer spaces and stairways, while the sconces provide a chic accent to the space they are installed. Combining contemporary sleekness with classic styling, this collection complements a wide range of decor styles.

### **FINISHES OPTION**

Heritage (HR)

Polished Nickel (PN)

## GLASS

Clear CL

### MATERIAL

Steel, Glass, Fabric