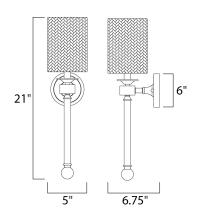

### **MEASUREMENTS**

DIMENSION : 5" W x 21" H x 6.75" Ext

MAX OAH : 6" W x 6" H HANGING WEIGHT : 2.68 lb